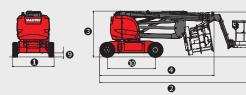

## 150AETJ-L / 170AETL ( BIENERGY)

|                                    | 150 AETJ-L | 170 AETJ-L    |  |  |
|------------------------------------|------------|---------------|--|--|
| Working height                     | 15.40 m    | 17 m          |  |  |
| Platform height                    | 13.40 m    | 15 m          |  |  |
| Articulation height                | 7.27 m     |               |  |  |
| Outreach                           | 7.81 m     | 9.43 m        |  |  |
| Jib tilting                        | +70°       | / -70°        |  |  |
| Basket rotation                    | 14         | 140°          |  |  |
| Turret rotation                    | 35         | 355°          |  |  |
| Capacity                           | 230 kg     |               |  |  |
| Number of persons (indoor/outdoor) | 2,         | /2            |  |  |
| Basket (width and length)          | 1.20 x     | 1.20 x 0.92 m |  |  |
| 1. Overall width                   | 1.9        | 0 m           |  |  |
| 2. Overall length                  | 6.10 m     | 6.97 m        |  |  |
| 3. Overall height                  | 2.1        | 0 m           |  |  |
| 4. Overall length when folded      | 4.53 m     | 5.25 m        |  |  |
| 5. Overall height when folded      | 2.1        | 3 m           |  |  |
| 6. Interior turning circle         | 1.97 m     |               |  |  |
| 7. Exterior turning circle         | 4.2        | 7 m           |  |  |
| 8. Exterior turning circle         | 4.8        | 5 m           |  |  |

## 170 AETJ-L

| 3. Overall height 4. Overall length when folded 5. Overall height when folded 6. Interior turning circle 7. Exterior turning circle 9. Ground clearance 10. Wheelbase 10. Wheelbase 10. Working speed 10. 6 kph 10. 6 kph 10. 6 kph 11. 7 yres 12. 7 -10 -12 12. 7 yres 13. 7 + 10 - 12 14. 8 yres 15. 7 + 10 - 12 15. 8 yres 16 + 10 x yres 16 + 10 x yres 17 yres 18 yres 19 yres 19 yres 10 yres  |    | 2. Overall length             | 0.10 m                              | 6.97 III                       |  |  |  |
|--------------------------------------------------------------------------------------------------------------------------------------------------------------------------------------------------------------------------------------------------------------------------------------------------------------------------------------------------------------------------------------------------------------------------------------------------------------------------------------------------------------------------------------------------------------------------------------------------------------------------------------------------------------------------------------------------------------------------------------------------------------------------------------------------------------------------------------------------------------------------------------------------------------------------------------------------------------------------------------------------------------------------------------------------------------------------------------------------------------------------------------------------------------------------------------------------------------------------------------------------------------------------------------------------------------------------------------------------------------------------------------------------------------------------------------------------------------------------------------------------------------------------------------------------------------------------------------------------------------------------------------------------------------------------------------------------------------------------------------------------------------------------------------------------------------------------------------------------------------------------------------------------------------------------------------------------------------------------------------------------------------------------------------------------------------------------------------------------------------------------------|----|-------------------------------|-------------------------------------|--------------------------------|--|--|--|
| 5. Overall height when folded 6. Interior turning circle 7. Exterior turning circle 8. Exterior turning circle 9. Ground clearance 10. Wheelbase Speed of forward movement Working speed Maximum slope accessible Maximum tilt 9 % / 5°  Tyres Driving wheels Steering/directional wheels Steering/directional wheels  Weight (varies according to options & standards of the country)  Batteries Integrated charger  Engine Lombardini FOCS 702 water cooled Power                                                                                                                                                                                                                                                                                                                                                                                                                                                                                                                                                                                                                                                                                                                                                                                                                                                                                                                                                                                                                                                                                                                                                                                                                                                                                                                                                                                                                                                                                                                                                                                                                                                            |    | 3. Overall height             | 2.10 m                              |                                |  |  |  |
| 6. Interior turning circle 7. Exterior turning circle 8. Exterior turning circle 9. Ground clearance 10. Wheelbase 2.20 m  Speed of forward movement Working speed  Maximum slope accessible Maximum tilt 9 % / 5°  Tyres Driving wheels Steering/directional wheels  Weight (varies according to options & standards of the country)  Batteries Integrated charger  Engine Power  1.97 m 4.27 m 4.27 m 4.85 m 9. Ground clearance 17.5 cm 10. We heh 6 kph 0.60 kph Maximum slope accessible 9 % / 5° 21 %  Power  1.97 m 4.27 m 4.27 m 4.28 m 4.27 m 4.28 m 4.29 m 4.27 m 4.27 m 4.28 m 4.27 m 4.29 m 4.27 m 4.27 m 4.27 m 4.28 m 4.27 m 4.27 m 4.27 m 4.27 m 4.27 m 4.28 m 4.27 m 4.28 m 4.27 m 4.27 m 4.27 m 4.27 m 4.27 m 4.28 m 4.27 m 4.27 m 4.27 m 4.28 m 4.27 m 4.27 m 4.28 m 4.27 m 4.28 m 4.27 m 4.27 m 4.27 m 4.28 m 4.27 m 4.27 m 4.28 m 4.27 m 4.28 m 4.27 m 4.28 m 4.27 m 4.27 m 4.28 m |    | 4. Overall length when folded | 4.53 m                              | 5.25 m                         |  |  |  |
| 7. Exterior turning circle 8. Exterior turning circle 9. Ground clearance 10. Wheelbase 2.20 m  Speed of forward movement Working speed Maximum slope accessible Maximum tilt 9 % / 5°  Tyres 27-10-12 Driving wheels Steering/directional wheels 2 (back) Steering/directional wheels  Weight (varies according to options & standards of the country)  Batteries Integrated charger  Engine Lombardini FOCS 702 water cooled Power                                                                                                                                                                                                                                                                                                                                                                                                                                                                                                                                                                                                                                                                                                                                                                                                                                                                                                                                                                                                                                                                                                                                                                                                                                                                                                                                                                                                                                                                                                                                                                                                                                                                                           |    | 5. Overall height when folded | 2.1                                 | 3 m                            |  |  |  |
| 8. Exterior turning circle 9. Ground clearance 17.5 cm 10. Wheelbase 2.20 m  Speed of forward movement Working speed Maximum slope accessible Maximum slope accessible Maximum tilt 9 % / 5°  Tyres 27-10-12 Driving wheels Steering/directional wheels 2 (back) Steering/directional wheels 2 (front)  Weight (varies according to options & standards of the country)  Batteries Integrated charger 45 Ah / 48 V  Engine Power  4.85 m 4.86 kph 4.87 kph 4.88 kph 4.85 m 4.8  |    | 6. Interior turning circle    | 1.9                                 | 7 m                            |  |  |  |
| 9. Ground clearance 10. Wheelbase 2.20 m  Speed of forward movement Working speed  Maximum slope accessible Maximum tilt 9 % / 5°  Tyres 27-10-12 Driving wheels Steering / directional wheels  Weight (varies according to options & standards of the country)  Batteries Integrated charger  Engine Power  17.5 cm 17.5 cm 17.5 cm 12.20 m 6 kph 0.60 kph  21 %  21 %  Power  22 (back) 52 (front)  6435 kg 7435 kg  7435 kg  Tyres 100 Ah / 2 x 24 V  Lombardini FOCS 702 water cooled Power                                                                                                                                                                                                                                                                                                                                                                                                                                                                                                                                                                                                                                                                                                                                                                                                                                                                                                                                                                                                                                                                                                                                                                                                                                                                                                                                                                                                                                                                                                                                                                                                                                |    | 7. Exterior turning circle    | 4.2                                 | 7 m                            |  |  |  |
| 10. Wheelbase  Speed of forward movement  Working speed  Maximum slope accessible  Maximum tilt  Tyres  Driving wheels  Steering / directional wheels  Weight (varies according to options & standards of the country)  Batteries  Integrated charger  Engine  Power  Power  Power  Lombardini FOCS 702 water cooled  Power  Possible Aph (As V)  10. 60 kph  25 %  21 %  Aximum slope accessible 25 %  21 %  22 (back)  23 (back)  24 (front)  6435 kg  7435 kg  7435 kg  Total Carterian Standards of the country)  Lombardini FOCS 702 water cooled  Power                                                                                                                                                                                                                                                                                                                                                                                                                                                                                                                                                                                                                                                                                                                                                                                                                                                                                                                                                                                                                                                                                                                                                                                                                                                                                                                                                                                                                                                                                                                                                                  |    | 8. Exterior turning circle    | 4.8                                 | 5 m                            |  |  |  |
| Speed of forward movement  Working speed  Maximum slope accessible Maximum tilt  Tyres Driving wheels Steering/directional wheels  Weight (varies according to options & standards of the country)  Batteries Integrated charger  Engine Power  Seed of forward movement 6 kph 0.60 kph 21 %  As provided to seed to s |    | 9. Ground clearance           | 17.5 cm                             |                                |  |  |  |
| Working speed  Maximum slope accessible Maximum tilt  Tyres Driving wheels Steering/directional wheels  Weight (varies according to options & standards of the country)  Batteries Integrated charger  Engine Power  O.60 kph  21 %  Available School 21 %  Available School 22 (back) School 22 (back) School 24 (back) School 32 (front)  6435 kg  7435 kg  7435 kg  Lombardini FOCS 702 water cooled                                                                                                                                                                                                                                                                                                                                                                                                                                                                                                                                                                                                                                                                                                                                                                                                                                                                                                                                                                                                                                                                                                                                                                                                                                                                                                                                                                                                                                                                                                                                                                                                                                                                                                                        |    | 10. Wheelbase                 | 2.20 m                              |                                |  |  |  |
| Maximum slope accessible  Maximum tilt  9 % / 5°  Tyres  Driving wheels  Steering/directional wheels  Weight (varies according to options & standards of the country)  Batteries  Integrated charger  Engine  Lombardini FOCS 702 water cooled  Power  9.20 kW                                                                                                                                                                                                                                                                                                                                                                                                                                                                                                                                                                                                                                                                                                                                                                                                                                                                                                                                                                                                                                                                                                                                                                                                                                                                                                                                                                                                                                                                                                                                                                                                                                                                                                                                                                                                                                                                 | =0 | Speed of forward movement     | 6 k                                 | 6 kph                          |  |  |  |
| Maximum tilt  9 % / 5°  Tyres 27-10-12 Driving wheels Steering/directional wheels  2 (back) Steering/directional wheels  Weight (varies according to options & standards of the country)  Batteries Integrated charger  Engine Lombardini FOCS 702 water cooled Power                                                                                                                                                                                                                                                                                                                                                                                                                                                                                                                                                                                                                                                                                                                                                                                                                                                                                                                                                                                                                                                                                                                                                                                                                                                                                                                                                                                                                                                                                                                                                                                                                                                                                                                                                                                                                                                          |    | Working speed                 | 0.60                                | kph                            |  |  |  |
| Tyres 27-10-12 Driving wheels 2 (back) Steering/directional wheels 2 (front)  Weight (varies according to options & standards of the country)  Batteries 300 Ah / 2 x 24 V Integrated charger 45 Ah / 48 V  Engine Lombardini FOCS 702 water cooled Power 9.20 kW                                                                                                                                                                                                                                                                                                                                                                                                                                                                                                                                                                                                                                                                                                                                                                                                                                                                                                                                                                                                                                                                                                                                                                                                                                                                                                                                                                                                                                                                                                                                                                                                                                                                                                                                                                                                                                                              |    | •                             | 25 %                                | 21 %                           |  |  |  |
| Driving wheels Steering/directional wheels  Veight (varies according to options & standards of the country)  Batteries Integrated charger Engine Power  Driving wheels 2 (back) 2 (front)  6435 kg 7435 kg  7435 kg  Lombardini FOCS 702 water cooled 9.20 kW                                                                                                                                                                                                                                                                                                                                                                                                                                                                                                                                                                                                                                                                                                                                                                                                                                                                                                                                                                                                                                                                                                                                                                                                                                                                                                                                                                                                                                                                                                                                                                                                                                                                                                                                                                                                                                                                  |    | Maximum tilt                  | 9 %                                 | % / 5°                         |  |  |  |
| Steering/directional wheels  Steering/directional wheels  Weight (varies according to options & standards of the country)  Batteries Integrated charger  Engine Power  Steering/directional wheels  2 (front)  6435 kg  7435 kg  7435 kg  Lombardini FOCS 702 water cooled  9.20 kW                                                                                                                                                                                                                                                                                                                                                                                                                                                                                                                                                                                                                                                                                                                                                                                                                                                                                                                                                                                                                                                                                                                                                                                                                                                                                                                                                                                                                                                                                                                                                                                                                                                                                                                                                                                                                                            |    | Tyres                         | 27-1                                | 0-12                           |  |  |  |
| Weight (varies according to options & standards of the country)  Batteries Integrated charger Engine Power  Weight (varies according to options & standards of the country)  6435 kg 7435 kg  7435 kg  7435 kg  Ab / 2 x 24 V  Lombardini FOCS 702 water cooled  9.20 kW                                                                                                                                                                                                                                                                                                                                                                                                                                                                                                                                                                                                                                                                                                                                                                                                                                                                                                                                                                                                                                                                                                                                                                                                                                                                                                                                                                                                                                                                                                                                                                                                                                                                                                                                                                                                                                                       |    | Driving wheels                | `                                   |                                |  |  |  |
| (varies according to options & standards of the country)  Batteries Integrated charger  Engine Power  (varies according to options & standards of the country)  5435 Kg  7435 Kg                                                                                                                                                                                                                                                                                                                                                                                                                                                                                                                                                                                                                                                                                                                                                                                                                                                                                                                                                                                                                                                                                                                                                                                                                                                                                                                                                                                                                                                                                                                                                                                                                                                                                                                                                                                                                                                                                         |    | Steering/directional wheels   | 2 (fr                               | 2 (front)                      |  |  |  |
| Batteries 300 Ah / 2 x 24 V Integrated charger 45 Ah / 48 V Engine Lombardini FOCS 702 water cooled Power 9.20 kW                                                                                                                                                                                                                                                                                                                                                                                                                                                                                                                                                                                                                                                                                                                                                                                                                                                                                                                                                                                                                                                                                                                                                                                                                                                                                                                                                                                                                                                                                                                                                                                                                                                                                                                                                                                                                                                                                                                                                                                                              | 2  |                               | 6435 ka                             | 7435 ka                        |  |  |  |
| Integrated charger  Engine Power  45 Ah / 48 V Lombardini FOCS 702 water cooled 9.20 kW                                                                                                                                                                                                                                                                                                                                                                                                                                                                                                                                                                                                                                                                                                                                                                                                                                                                                                                                                                                                                                                                                                                                                                                                                                                                                                                                                                                                                                                                                                                                                                                                                                                                                                                                                                                                                                                                                                                                                                                                                                        |    |                               | ,                                   |                                |  |  |  |
| Engine Lombardini FOCS 702 water cooled Power 9.20 kW                                                                                                                                                                                                                                                                                                                                                                                                                                                                                                                                                                                                                                                                                                                                                                                                                                                                                                                                                                                                                                                                                                                                                                                                                                                                                                                                                                                                                                                                                                                                                                                                                                                                                                                                                                                                                                                                                                                                                                                                                                                                          | 3  |                               |                                     |                                |  |  |  |
| Power 9.20 kW                                                                                                                                                                                                                                                                                                                                                                                                                                                                                                                                                                                                                                                                                                                                                                                                                                                                                                                                                                                                                                                                                                                                                                                                                                                                                                                                                                                                                                                                                                                                                                                                                                                                                                                                                                                                                                                                                                                                                                                                                                                                                                                  |    | Integrated charger            | 45 Ah                               | / 48 V                         |  |  |  |
| Fowei 9.20 kW                                                                                                                                                                                                                                                                                                                                                                                                                                                                                                                                                                                                                                                                                                                                                                                                                                                                                                                                                                                                                                                                                                                                                                                                                                                                                                                                                                                                                                                                                                                                                                                                                                                                                                                                                                                                                                                                                                                                                                                                                                                                                                                  |    | Engine                        |                                     | nbardini FOCS 702 water cooled |  |  |  |
| <b>Generator</b> 5.70 kW / 48 V - 100 Amp / 2500 rpm                                                                                                                                                                                                                                                                                                                                                                                                                                                                                                                                                                                                                                                                                                                                                                                                                                                                                                                                                                                                                                                                                                                                                                                                                                                                                                                                                                                                                                                                                                                                                                                                                                                                                                                                                                                                                                                                                                                                                                                                                                                                           |    | Power                         | <b>ver</b> 9.20 kW                  |                                |  |  |  |
|                                                                                                                                                                                                                                                                                                                                                                                                                                                                                                                                                                                                                                                                                                                                                                                                                                                                                                                                                                                                                                                                                                                                                                                                                                                                                                                                                                                                                                                                                                                                                                                                                                                                                                                                                                                                                                                                                                                                                                                                                                                                                                                                |    | Generator                     | 5.70 kW / 48 V - 100 Amp / 2500 rpm |                                |  |  |  |