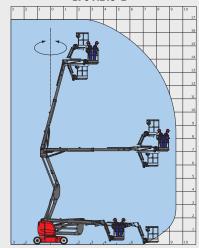

## 150AETJ-L / 170AETL ( BIENERGY)

|                                    | 150 AETJ-L | 170 AETJ-L    |  |  |
|------------------------------------|------------|---------------|--|--|
| Working height                     | 15.40 m    | 17 m          |  |  |
| Platform height                    | 13.40 m    | 15 m          |  |  |
| Articulation height                | 7.27 m     |               |  |  |
| Outreach                           | 7.81 m     | 9.43 m        |  |  |
| Jib tilting                        | +70°       | / -70°        |  |  |
| Basket rotation                    | 14         | 140°          |  |  |
| Turret rotation                    | 35         | 355°          |  |  |
| Capacity                           | 230 kg     |               |  |  |
| Number of persons (indoor/outdoor) | 2,         | /2            |  |  |
| Basket (width and length)          | 1.20 x     | 1.20 x 0.92 m |  |  |
| 1. Overall width                   | 1.9        | 0 m           |  |  |
| 2. Overall length                  | 6.10 m     | 6.97 m        |  |  |
| 3. Overall height                  | 2.1        | 0 m           |  |  |
| 4. Overall length when folded      | 4.53 m     | 5.25 m        |  |  |
| 5. Overall height when folded      | 2.1        | 3 m           |  |  |
| 6. Interior turning circle         | 1.97 m     |               |  |  |
| 7. Exterior turning circle         | 4.2        | 7 m           |  |  |
| 8. Exterior turning circle         | 4.8        | 5 m           |  |  |