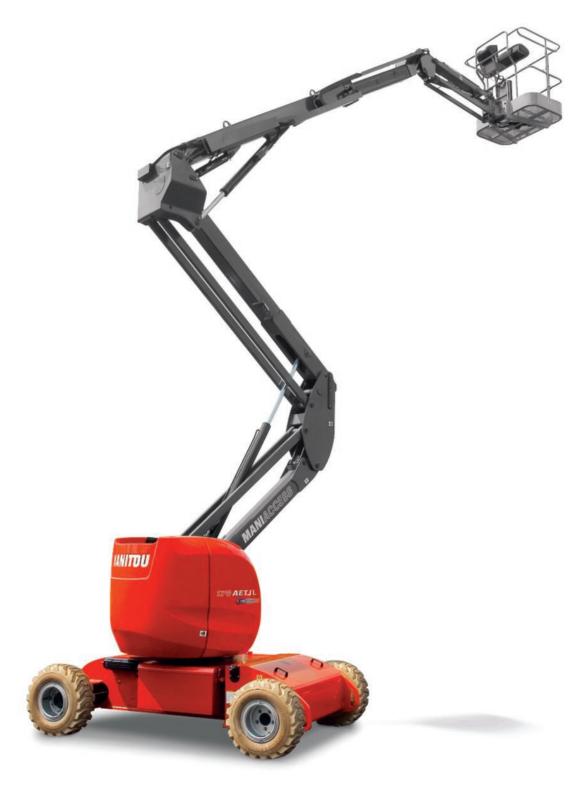

## 150AETJ-L / 170AETL ( BIENERGY)

|                                    | 150 AETJ-L | 170 AETJ-L    |  |  |
|------------------------------------|------------|---------------|--|--|
| Working height                     | 15.40 m    | 17 m          |  |  |
| Platform height                    | 13.40 m    | 15 m          |  |  |
| Articulation height                | 7.27 m     |               |  |  |
| Outreach                           | 7.81 m     | 9.43 m        |  |  |
| Jib tilting                        | +70°       | / -70°        |  |  |
| Basket rotation                    | 14         | 140°          |  |  |
| Turret rotation                    | 35         | 355°          |  |  |
| Capacity                           | 230 kg     |               |  |  |
| Number of persons (indoor/outdoor) | 2,         | /2            |  |  |
| Basket (width and length)          | 1.20 x     | 1.20 x 0.92 m |  |  |
| 1. Overall width                   | 1.9        | 0 m           |  |  |
| 2. Overall length                  | 6.10 m     | 6.97 m        |  |  |
| 3. Overall height                  | 2.1        | 0 m           |  |  |
| 4. Overall length when folded      | 4.53 m     | 5.25 m        |  |  |
| 5. Overall height when folded      | 2.1        | 3 m           |  |  |
| 6. Interior turning circle         | 1.97 m     |               |  |  |
| 7. Exterior turning circle         | 4.2        | 7 m           |  |  |
| 8. Exterior turning circle         | 4.8        | 5 m           |  |  |

## 170 AETJ-L

| 3. Overall height 4. Overall length when folded 5. Overall height when folded 6. Interior turning circle 7. Exterior turning circle 9. Ground clearance 10. Wheelbase 10. Wheelbase 10. Working speed 10. 6 kph 10. 6 kph 10. 6 kph 11. 7 yres 12. 7 -10 -12 12. 7 yres 13. 7 + 10 - 12 14. 8 yres 15. 7 + 10 - 12 15. 8 yres 16 + 10 x yres 16 + 10 x yres 17 yres 18 yres 19 yres 19 yres 10 yres  |    | 2. Overall length             | 0.10 m                              | 6.97 III                       |  |  |  |
|--------------------------------------------------------------------------------------------------------------------------------------------------------------------------------------------------------------------------------------------------------------------------------------------------------------------------------------------------------------------------------------------------------------------------------------------------------------------------------------------------------------------------------------------------------------------------------------------------------------------------------------------------------------------------------------------------------------------------------------------------------------------------------------------------------------------------------------------------------------------------------------------------------------------------------------------------------------------------------------------------------------------------------------------------------------------------------------------------------------------------------------------------------------------------------------------------------------------------------------------------------------------------------------------------------------------------------------------------------------------------------------------------------------------------------------------------------------------------------------------------------------------------------------------------------------------------------------------------------------------------------------------------------------------------------------------------------------------------------------------------------------------------------------------------------------------------------------------------------------------------------------------------------------------------------------------------------------------------------------------------------------------------------------------------------------------------------------------------------------------------------|----|-------------------------------|-------------------------------------|--------------------------------|--|--|--|
| 5. Overall height when folded 6. Interior turning circle 7. Exterior turning circle 8. Exterior turning circle 9. Ground clearance 10. Wheelbase Speed of forward movement Working speed Maximum slope accessible Maximum tilt 9 % / 5°  Tyres Driving wheels Steering/directional wheels Steering/directional wheels  Weight (varies according to options & standards of the country)  Batteries Integrated charger  Engine Lombardini FOCS 702 water cooled Power                                                                                                                                                                                                                                                                                                                                                                                                                                                                                                                                                                                                                                                                                                                                                                                                                                                                                                                                                                                                                                                                                                                                                                                                                                                                                                                                                                                                                                                                                                                                                                                                                                                            |    | 3. Overall height             | 2.10 m                              |                                |  |  |  |
| 6. Interior turning circle 7. Exterior turning circle 8. Exterior turning circle 9. Ground clearance 10. Wheelbase 2.20 m  Speed of forward movement Working speed  Maximum slope accessible Maximum tilt 9 % / 5°  Tyres Driving wheels Steering/directional wheels  Weight (varies according to options & standards of the country)  Batteries Integrated charger  Engine Power  1.97 m 4.27 m 4.27 m 4.85 m 9. Ground clearance 17.5 cm 10. We heh 6 kph 0.60 kph Maximum slope accessible 9 % / 5° 21 %  Power  1.97 m 4.27 m 4.27 m 4.28 m 4.27 m 4.28 m 4.29 m 4.27 m 4.27 m 4.28 m 4.27 m 4.29 m 4.27 m 4.27 m 4.27 m 4.28 m 4.27 m 4.27 m 4.27 m 4.27 m 4.27 m 4.28 m 4.27 m 4.28 m 4.27 m 4.27 m 4.27 m 4.27 m 4.27 m 4.28 m 4.27 m 4.27 m 4.27 m 4.28 m 4.27 m 4.27 m 4.28 m 4.27 m 4.28 m 4.27 m 4.27 m 4.27 m 4.28 m 4.27 m 4.27 m 4.28 m 4.27 m 4.28 m 4.27 m 4.28 m 4.27 m 4.27 m 4.28 m |    | 4. Overall length when folded | 4.53 m                              | 5.25 m                         |  |  |  |
| 7. Exterior turning circle 8. Exterior turning circle 9. Ground clearance 10. Wheelbase 2.20 m  Speed of forward movement Working speed Maximum slope accessible Maximum tilt 9 % / 5°  Tyres 27-10-12 Driving wheels Steering/directional wheels 2 (back) Steering/directional wheels  Weight (varies according to options & standards of the country)  Batteries Integrated charger  Engine Lombardini FOCS 702 water cooled Power                                                                                                                                                                                                                                                                                                                                                                                                                                                                                                                                                                                                                                                                                                                                                                                                                                                                                                                                                                                                                                                                                                                                                                                                                                                                                                                                                                                                                                                                                                                                                                                                                                                                                           |    | 5. Overall height when folded | 2.1                                 | 3 m                            |  |  |  |
| 8. Exterior turning circle 9. Ground clearance 17.5 cm 10. Wheelbase 2.20 m  Speed of forward movement Working speed Maximum slope accessible Maximum slope accessible Maximum tilt 9 % / 5°  Tyres 27-10-12 Driving wheels Steering/directional wheels 2 (back) Steering/directional wheels 2 (front)  Weight (varies according to options & standards of the country)  Batteries Integrated charger 45 Ah / 48 V  Engine Power  4.85 m 4.86 kph 4.87 kph 4.88 kph 4.85 m 4.8  |    | 6. Interior turning circle    | 1.9                                 | 7 m                            |  |  |  |
| 9. Ground clearance 10. Wheelbase 2.20 m  Speed of forward movement Working speed  Maximum slope accessible Maximum tilt 9 % / 5°  Tyres 27-10-12 Driving wheels Steering / directional wheels  Weight (varies according to options & standards of the country)  Batteries Integrated charger  Engine Power  17.5 cm 17.5 cm 17.5 cm 12.20 m 6 kph 0.60 kph  21 %  21 %  Power  22 (back) 52 (front)  6435 kg 7435 kg  7435 kg  Tyres 100 Ah / 2 x 24 V  Lombardini FOCS 702 water cooled Power                                                                                                                                                                                                                                                                                                                                                                                                                                                                                                                                                                                                                                                                                                                                                                                                                                                                                                                                                                                                                                                                                                                                                                                                                                                                                                                                                                                                                                                                                                                                                                                                                                |    | 7. Exterior turning circle    | 4.2                                 | 7 m                            |  |  |  |
| 10. Wheelbase  Speed of forward movement  Working speed  Maximum slope accessible  Maximum tilt  Tyres  Driving wheels  Steering / directional wheels  Weight (varies according to options & standards of the country)  Batteries  Integrated charger  Engine  Power  Power  Power  Lombardini FOCS 702 water cooled  Power  Possible Aph (As V)  10. 60 kph  25 %  21 %  Aximum slope accessible 25 %  21 %  22 (back)  23 (back)  24 (front)  6435 kg  7435 kg  7435 kg  Total Carterian Standards of the country)  Lombardini FOCS 702 water cooled  Power                                                                                                                                                                                                                                                                                                                                                                                                                                                                                                                                                                                                                                                                                                                                                                                                                                                                                                                                                                                                                                                                                                                                                                                                                                                                                                                                                                                                                                                                                                                                                                  |    | 8. Exterior turning circle    | 4.8                                 | 5 m                            |  |  |  |
| Speed of forward movement  Working speed  Maximum slope accessible Maximum tilt  Tyres Driving wheels Steering/directional wheels  Weight (varies according to options & standards of the country)  Batteries Integrated charger  Engine Power  Seed of forward movement 6 kph 0.60 kph 21 %  As provided to seed to s |    | 9. Ground clearance           | 17.5 cm                             |                                |  |  |  |
| Working speed  Maximum slope accessible Maximum tilt  Tyres Driving wheels Steering/directional wheels  Weight (varies according to options & standards of the country)  Batteries Integrated charger  Engine Power  O.60 kph  21 %  Available School 21 %  Available School 22 (back) School 22 (back) School 24 (back) School 32 (front)  6435 kg  7435 kg  7435 kg  Lombardini FOCS 702 water cooled                                                                                                                                                                                                                                                                                                                                                                                                                                                                                                                                                                                                                                                                                                                                                                                                                                                                                                                                                                                                                                                                                                                                                                                                                                                                                                                                                                                                                                                                                                                                                                                                                                                                                                                        |    | 10. Wheelbase                 | 2.20 m                              |                                |  |  |  |
| Maximum slope accessible  Maximum tilt  9 % / 5°  Tyres  Driving wheels  Steering/directional wheels  Weight (varies according to options & standards of the country)  Batteries  Integrated charger  Engine  Lombardini FOCS 702 water cooled  Power  9.20 kW                                                                                                                                                                                                                                                                                                                                                                                                                                                                                                                                                                                                                                                                                                                                                                                                                                                                                                                                                                                                                                                                                                                                                                                                                                                                                                                                                                                                                                                                                                                                                                                                                                                                                                                                                                                                                                                                 | =0 | Speed of forward movement     | 6 k                                 | 6 kph                          |  |  |  |
| Maximum tilt  9 % / 5°  Tyres 27-10-12 Driving wheels Steering/directional wheels  2 (back) Steering/directional wheels  Weight (varies according to options & standards of the country)  Batteries Integrated charger  Engine Lombardini FOCS 702 water cooled Power                                                                                                                                                                                                                                                                                                                                                                                                                                                                                                                                                                                                                                                                                                                                                                                                                                                                                                                                                                                                                                                                                                                                                                                                                                                                                                                                                                                                                                                                                                                                                                                                                                                                                                                                                                                                                                                          |    | Working speed                 | 0.60                                | kph                            |  |  |  |
| Tyres 27-10-12 Driving wheels 2 (back) Steering/directional wheels 2 (front)  Weight (varies according to options & standards of the country)  Batteries 300 Ah / 2 x 24 V Integrated charger 45 Ah / 48 V  Engine Lombardini FOCS 702 water cooled Power 9.20 kW                                                                                                                                                                                                                                                                                                                                                                                                                                                                                                                                                                                                                                                                                                                                                                                                                                                                                                                                                                                                                                                                                                                                                                                                                                                                                                                                                                                                                                                                                                                                                                                                                                                                                                                                                                                                                                                              |    | •                             | 25 %                                | 21 %                           |  |  |  |
| Driving wheels Steering/directional wheels  Veight (varies according to options & standards of the country)  Batteries Integrated charger Engine Power  Driving wheels 2 (back) 2 (front)  6435 kg 7435 kg  7435 kg  Lombardini FOCS 702 water cooled 9.20 kW                                                                                                                                                                                                                                                                                                                                                                                                                                                                                                                                                                                                                                                                                                                                                                                                                                                                                                                                                                                                                                                                                                                                                                                                                                                                                                                                                                                                                                                                                                                                                                                                                                                                                                                                                                                                                                                                  |    | Maximum tilt                  | 9 %                                 | % / 5°                         |  |  |  |
| Steering/directional wheels  Steering/directional wheels  Weight (varies according to options & standards of the country)  Batteries Integrated charger  Engine Power  Steering/directional wheels  2 (front)  6435 kg  7435 kg  7435 kg  Lombardini FOCS 702 water cooled  9.20 kW                                                                                                                                                                                                                                                                                                                                                                                                                                                                                                                                                                                                                                                                                                                                                                                                                                                                                                                                                                                                                                                                                                                                                                                                                                                                                                                                                                                                                                                                                                                                                                                                                                                                                                                                                                                                                                            |    | Tyres                         | 27-1                                | 0-12                           |  |  |  |
| Weight (varies according to options & standards of the country)  Batteries Integrated charger Engine Power  Weight (varies according to options & standards of the country)  6435 kg 7435 kg  7435 kg  7435 kg  Ab / 2 x 24 V  Lombardini FOCS 702 water cooled  9.20 kW                                                                                                                                                                                                                                                                                                                                                                                                                                                                                                                                                                                                                                                                                                                                                                                                                                                                                                                                                                                                                                                                                                                                                                                                                                                                                                                                                                                                                                                                                                                                                                                                                                                                                                                                                                                                                                                       |    | Driving wheels                | `                                   |                                |  |  |  |
| (varies according to options & standards of the country)  Batteries Integrated charger  Engine Power  (varies according to options & standards of the country)  5435 Kg  7435 Kg                                                                                                                                                                                                                                                                                                                                                                                                                                                                                                                                                                                                                                                                                                                                                                                                                                                                                                                                                                                                                                                                                                                                                                                                                                                                                                                                                                                                                                                                                                                                                                                                                                                                                                                                                                                                                                                                                         |    | Steering/directional wheels   | 2 (fr                               | 2 (front)                      |  |  |  |
| Batteries 300 Ah / 2 x 24 V Integrated charger 45 Ah / 48 V Engine Lombardini FOCS 702 water cooled Power 9.20 kW                                                                                                                                                                                                                                                                                                                                                                                                                                                                                                                                                                                                                                                                                                                                                                                                                                                                                                                                                                                                                                                                                                                                                                                                                                                                                                                                                                                                                                                                                                                                                                                                                                                                                                                                                                                                                                                                                                                                                                                                              | 2  |                               | 6435 ka                             | 7435 ka                        |  |  |  |
| Integrated charger  Engine Power  45 Ah / 48 V Lombardini FOCS 702 water cooled 9.20 kW                                                                                                                                                                                                                                                                                                                                                                                                                                                                                                                                                                                                                                                                                                                                                                                                                                                                                                                                                                                                                                                                                                                                                                                                                                                                                                                                                                                                                                                                                                                                                                                                                                                                                                                                                                                                                                                                                                                                                                                                                                        |    |                               | ,                                   |                                |  |  |  |
| Engine Lombardini FOCS 702 water cooled Power 9.20 kW                                                                                                                                                                                                                                                                                                                                                                                                                                                                                                                                                                                                                                                                                                                                                                                                                                                                                                                                                                                                                                                                                                                                                                                                                                                                                                                                                                                                                                                                                                                                                                                                                                                                                                                                                                                                                                                                                                                                                                                                                                                                          | 3  |                               |                                     |                                |  |  |  |
| Power 9.20 kW                                                                                                                                                                                                                                                                                                                                                                                                                                                                                                                                                                                                                                                                                                                                                                                                                                                                                                                                                                                                                                                                                                                                                                                                                                                                                                                                                                                                                                                                                                                                                                                                                                                                                                                                                                                                                                                                                                                                                                                                                                                                                                                  |    | Integrated charger            | 45 Ah                               | / 48 V                         |  |  |  |
| Fowei 9.20 kW                                                                                                                                                                                                                                                                                                                                                                                                                                                                                                                                                                                                                                                                                                                                                                                                                                                                                                                                                                                                                                                                                                                                                                                                                                                                                                                                                                                                                                                                                                                                                                                                                                                                                                                                                                                                                                                                                                                                                                                                                                                                                                                  |    | Engine                        |                                     | nbardini FOCS 702 water cooled |  |  |  |
| <b>Generator</b> 5.70 kW / 48 V - 100 Amp / 2500 rpm                                                                                                                                                                                                                                                                                                                                                                                                                                                                                                                                                                                                                                                                                                                                                                                                                                                                                                                                                                                                                                                                                                                                                                                                                                                                                                                                                                                                                                                                                                                                                                                                                                                                                                                                                                                                                                                                                                                                                                                                                                                                           |    | Power                         | <b>ver</b> 9.20 kW                  |                                |  |  |  |
|                                                                                                                                                                                                                                                                                                                                                                                                                                                                                                                                                                                                                                                                                                                                                                                                                                                                                                                                                                                                                                                                                                                                                                                                                                                                                                                                                                                                                                                                                                                                                                                                                                                                                                                                                                                                                                                                                                                                                                                                                                                                                                                                |    | Generator                     | 5.70 kW / 48 V - 100 Amp / 2500 rpm |                                |  |  |  |