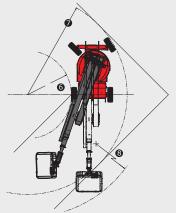

## 150AETJ-L / 170AETL ( BIENERGY)

|                                    | 150 AETJ-L | 170 AETJ-L    |  |  |
|------------------------------------|------------|---------------|--|--|
| Working height                     | 15.40 m    | 17 m          |  |  |
| Platform height                    | 13.40 m    | 15 m          |  |  |
| Articulation height                | 7.27 m     |               |  |  |
| Outreach                           | 7.81 m     | 9.43 m        |  |  |
| Jib tilting                        | +70°       | / -70°        |  |  |
| Basket rotation                    | 14         | 140°          |  |  |
| Turret rotation                    | 35         | 355°          |  |  |
| Capacity                           | 230 kg     |               |  |  |
| Number of persons (indoor/outdoor) | 2,         | /2            |  |  |
| Basket (width and length)          | 1.20 x     | 1.20 x 0.92 m |  |  |
| 1. Overall width                   | 1.9        | 0 m           |  |  |
| 2. Overall length                  | 6.10 m     | 6.97 m        |  |  |
| 3. Overall height                  | 2.1        | 0 m           |  |  |
| 4. Overall length when folded      | 4.53 m     | 5.25 m        |  |  |
| 5. Overall height when folded      | 2.1        | 3 m           |  |  |
| 6. Interior turning circle         | 1.97 m     |               |  |  |
| 7. Exterior turning circle         | 4.2        | 7 m           |  |  |
| 8. Exterior turning circle         | 4.8        | 5 m           |  |  |

D

|   |    |          |     | 1   | 50           | ΑE   | TJ. | -L |           |         |   |      |
|---|----|----------|-----|-----|--------------|------|-----|----|-----------|---------|---|------|
| 3 | 2  | 1        | 0   | 1   | 2            | 3    | 4   | 15 | 6         | 7       | 8 | 9 16 |
|   |    |          |     |     |              |      |     |    |           |         |   | 15   |
|   | (  | ~        | *   | ١ ( | TT.          |      |     |    |           |         |   | 14   |
|   | ,  | _        | -   | P   | 串            | d.   |     |    |           |         |   | 13   |
|   |    |          | I A | 4   |              |      |     |    | 1         |         |   | 12   |
|   |    |          |     | V   | $\mathbb{H}$ |      |     |    |           | \_      |   | 11   |
|   |    |          |     |     |              |      |     |    |           | 1       |   | 10   |
|   |    | 1        | /   |     |              |      |     | ş  | П         | 1       |   | 9    |
|   |    | 1        |     |     |              |      |     | P  | *         |         |   | 8    |
|   |    |          | Ż   | _   | C)           | -    | 194 |    |           | <b></b> |   | 7    |
|   |    | 1        |     |     |              |      |     | M  | ∄         |         |   | 6    |
|   |    | 1        | M   |     |              |      |     |    |           |         |   | 5    |
|   |    |          | 7   |     |              |      |     |    |           |         |   | 4    |
|   |    | 1        |     |     |              |      |     |    |           | }       |   | 3    |
|   |    | 4        |     |     |              | n. 1 | 1.2 |    |           | )-      |   | 2    |
|   |    | 4        |     |     |              | V    |     |    | H         | _       |   | 1    |
| 3 | ,2 | <u> </u> |     | 2   | ,2           | ,3   |     | 5  | $\exists$ | -       | 8 | 9    |

## 170 AETJ-L

| 3. Overall height 4. Overall length when folded 5. Overall height when folded 6. Interior turning circle 7. Exterior turning circle 9. Ground clearance 10. Wheelbase 10. Wheelbase 10. Working speed 10. 6 kph 10. 6 kph 10. 6 kph 11. 7 yres 12. 7 -10 -12 12. 7 yres 13. 7 + 10 - 12 14. 8 yres 15. 7 + 10 - 12 15. 8 yres 16 + 10 x yres 16 + 10 x yres 17 yres 18 yres 19 yres 19 yres 10 yres  |    | 2. Overall length             | 0.10 m                              | 6.97 III                       |  |  |  |
|--------------------------------------------------------------------------------------------------------------------------------------------------------------------------------------------------------------------------------------------------------------------------------------------------------------------------------------------------------------------------------------------------------------------------------------------------------------------------------------------------------------------------------------------------------------------------------------------------------------------------------------------------------------------------------------------------------------------------------------------------------------------------------------------------------------------------------------------------------------------------------------------------------------------------------------------------------------------------------------------------------------------------------------------------------------------------------------------------------------------------------------------------------------------------------------------------------------------------------------------------------------------------------------------------------------------------------------------------------------------------------------------------------------------------------------------------------------------------------------------------------------------------------------------------------------------------------------------------------------------------------------------------------------------------------------------------------------------------------------------------------------------------------------------------------------------------------------------------------------------------------------------------------------------------------------------------------------------------------------------------------------------------------------------------------------------------------------------------------------------------------|----|-------------------------------|-------------------------------------|--------------------------------|--|--|--|
| 5. Overall height when folded 6. Interior turning circle 7. Exterior turning circle 8. Exterior turning circle 9. Ground clearance 10. Wheelbase Speed of forward movement Working speed Maximum slope accessible Maximum tilt 9 % / 5°  Tyres Driving wheels Steering/directional wheels Steering/directional wheels  Weight (varies according to options & standards of the country)  Batteries Integrated charger  Engine Lombardini FOCS 702 water cooled Power                                                                                                                                                                                                                                                                                                                                                                                                                                                                                                                                                                                                                                                                                                                                                                                                                                                                                                                                                                                                                                                                                                                                                                                                                                                                                                                                                                                                                                                                                                                                                                                                                                                            |    | 3. Overall height             | 2.10 m                              |                                |  |  |  |
| 6. Interior turning circle 7. Exterior turning circle 8. Exterior turning circle 9. Ground clearance 10. Wheelbase 2.20 m  Speed of forward movement Working speed  Maximum slope accessible Maximum tilt 9 % / 5°  Tyres Driving wheels Steering/directional wheels  Weight (varies according to options & standards of the country)  Batteries Integrated charger  Engine Power  1.97 m 4.27 m 4.27 m 4.85 m 9. Ground clearance 17.5 cm 10. We heh 6 kph 0.60 kph Maximum slope accessible 9 % / 5° 21 %  Power  1.97 m 4.27 m 4.27 m 4.28 m 4.27 m 4.28 m 4.29 m 4.27 m 4.27 m 4.28 m 4.27 m 4.29 m 4.27 m 4.27 m 4.27 m 4.28 m 4.27 m 4.27 m 4.27 m 4.27 m 4.27 m 4.28 m 4.27 m 4.28 m 4.27 m 4.27 m 4.27 m 4.27 m 4.27 m 4.28 m 4.27 m 4.27 m 4.27 m 4.28 m 4.27 m 4.27 m 4.28 m 4.27 m 4.28 m 4.27 m 4.27 m 4.27 m 4.28 m 4.27 m 4.27 m 4.28 m 4.27 m 4.28 m 4.27 m 4.28 m 4.27 m 4.27 m 4.28 m |    | 4. Overall length when folded | 4.53 m                              | 5.25 m                         |  |  |  |
| 7. Exterior turning circle 8. Exterior turning circle 9. Ground clearance 10. Wheelbase 2.20 m  Speed of forward movement Working speed Maximum slope accessible Maximum tilt 9 % / 5°  Tyres 27-10-12 Driving wheels Steering/directional wheels 2 (back) Steering/directional wheels  Weight (varies according to options & standards of the country)  Batteries Integrated charger  Engine Lombardini FOCS 702 water cooled Power                                                                                                                                                                                                                                                                                                                                                                                                                                                                                                                                                                                                                                                                                                                                                                                                                                                                                                                                                                                                                                                                                                                                                                                                                                                                                                                                                                                                                                                                                                                                                                                                                                                                                           |    | 5. Overall height when folded | 2.1                                 | 3 m                            |  |  |  |
| 8. Exterior turning circle 9. Ground clearance 17.5 cm 10. Wheelbase 2.20 m  Speed of forward movement Working speed Maximum slope accessible Maximum slope accessible Maximum tilt 9 % / 5°  Tyres 27-10-12 Driving wheels Steering/directional wheels 2 (back) Steering/directional wheels 2 (front)  Weight (varies according to options & standards of the country)  Batteries Integrated charger 45 Ah / 48 V  Engine Power  4.85 m 4.86 kph 4.87 kph 4.88 kph 4.85 m 4.8  |    | 6. Interior turning circle    | 1.9                                 | 7 m                            |  |  |  |
| 9. Ground clearance 10. Wheelbase 2.20 m  Speed of forward movement Working speed  Maximum slope accessible Maximum tilt 9 % / 5°  Tyres 27-10-12 Driving wheels Steering / directional wheels  Weight (varies according to options & standards of the country)  Batteries Integrated charger  Engine Power  17.5 cm 17.5 cm 17.5 cm 12.20 m 6 kph 0.60 kph  21 %  21 %  Power  22 (back) 52 (front)  6435 kg 7435 kg  7435 kg  Tyres 100 Ah / 2 x 24 V  Lombardini FOCS 702 water cooled Power                                                                                                                                                                                                                                                                                                                                                                                                                                                                                                                                                                                                                                                                                                                                                                                                                                                                                                                                                                                                                                                                                                                                                                                                                                                                                                                                                                                                                                                                                                                                                                                                                                |    | 7. Exterior turning circle    | 4.2                                 | 7 m                            |  |  |  |
| 10. Wheelbase  Speed of forward movement  Working speed  Maximum slope accessible  Maximum tilt  Tyres  Driving wheels  Steering / directional wheels  Weight (varies according to options & standards of the country)  Batteries  Integrated charger  Engine  Power  Power  Power  Lombardini FOCS 702 water cooled  Power  Possible Aph (As V)  10. 60 kph  25 %  21 %  Aximum slope accessible 25 %  21 %  22 (back)  23 (back)  24 (front)  6435 kg  7435 kg  7435 kg  Total Carterian Standards of the country)  Lombardini FOCS 702 water cooled  Power                                                                                                                                                                                                                                                                                                                                                                                                                                                                                                                                                                                                                                                                                                                                                                                                                                                                                                                                                                                                                                                                                                                                                                                                                                                                                                                                                                                                                                                                                                                                                                  |    | 8. Exterior turning circle    | 4.8                                 | 5 m                            |  |  |  |
| Speed of forward movement  Working speed  Maximum slope accessible Maximum tilt  Tyres Driving wheels Steering/directional wheels  Weight (varies according to options & standards of the country)  Batteries Integrated charger  Engine Power  Seed of forward movement 6 kph 0.60 kph 21 %  As provided to seed to s |    | 9. Ground clearance           | 17.5 cm                             |                                |  |  |  |
| Working speed  Maximum slope accessible Maximum tilt  Tyres Driving wheels Steering/directional wheels  Weight (varies according to options & standards of the country)  Batteries Integrated charger  Engine Power  O.60 kph  21 %  Available School 21 %  Available School 22 (back) School 22 (back) School 24 (back) School 32 (front)  6435 kg  7435 kg  7435 kg  Lombardini FOCS 702 water cooled                                                                                                                                                                                                                                                                                                                                                                                                                                                                                                                                                                                                                                                                                                                                                                                                                                                                                                                                                                                                                                                                                                                                                                                                                                                                                                                                                                                                                                                                                                                                                                                                                                                                                                                        |    | 10. Wheelbase                 | 2.20 m                              |                                |  |  |  |
| Maximum slope accessible  Maximum tilt  9 % / 5°  Tyres  Driving wheels  Steering/directional wheels  Weight (varies according to options & standards of the country)  Batteries  Integrated charger  Engine  Lombardini FOCS 702 water cooled  Power  9.20 kW                                                                                                                                                                                                                                                                                                                                                                                                                                                                                                                                                                                                                                                                                                                                                                                                                                                                                                                                                                                                                                                                                                                                                                                                                                                                                                                                                                                                                                                                                                                                                                                                                                                                                                                                                                                                                                                                 | =0 | Speed of forward movement     | 6 k                                 | 6 kph                          |  |  |  |
| Maximum tilt  9 % / 5°  Tyres 27-10-12 Driving wheels Steering/directional wheels  2 (back) Steering/directional wheels  Weight (varies according to options & standards of the country)  Batteries Integrated charger  Engine Lombardini FOCS 702 water cooled Power                                                                                                                                                                                                                                                                                                                                                                                                                                                                                                                                                                                                                                                                                                                                                                                                                                                                                                                                                                                                                                                                                                                                                                                                                                                                                                                                                                                                                                                                                                                                                                                                                                                                                                                                                                                                                                                          |    | Working speed                 | 0.60                                | kph                            |  |  |  |
| Tyres 27-10-12 Driving wheels 2 (back) Steering/directional wheels 2 (front)  Weight (varies according to options & standards of the country)  Batteries 300 Ah / 2 x 24 V Integrated charger 45 Ah / 48 V  Engine Lombardini FOCS 702 water cooled Power 9.20 kW                                                                                                                                                                                                                                                                                                                                                                                                                                                                                                                                                                                                                                                                                                                                                                                                                                                                                                                                                                                                                                                                                                                                                                                                                                                                                                                                                                                                                                                                                                                                                                                                                                                                                                                                                                                                                                                              |    | •                             | 25 %                                | 21 %                           |  |  |  |
| Driving wheels Steering/directional wheels  Veight (varies according to options & standards of the country)  Batteries Integrated charger Engine Power  Driving wheels 2 (back) 2 (front)  6435 kg 7435 kg  7435 kg  Lombardini FOCS 702 water cooled 9.20 kW                                                                                                                                                                                                                                                                                                                                                                                                                                                                                                                                                                                                                                                                                                                                                                                                                                                                                                                                                                                                                                                                                                                                                                                                                                                                                                                                                                                                                                                                                                                                                                                                                                                                                                                                                                                                                                                                  |    | Maximum tilt                  | 9 %                                 | % / 5°                         |  |  |  |
| Steering/directional wheels  Steering/directional wheels  Weight (varies according to options & standards of the country)  Batteries Integrated charger  Engine Power  Steering/directional wheels  2 (front)  6435 kg  7435 kg  7435 kg  Lombardini FOCS 702 water cooled  9.20 kW                                                                                                                                                                                                                                                                                                                                                                                                                                                                                                                                                                                                                                                                                                                                                                                                                                                                                                                                                                                                                                                                                                                                                                                                                                                                                                                                                                                                                                                                                                                                                                                                                                                                                                                                                                                                                                            |    | Tyres                         | 27-1                                | 0-12                           |  |  |  |
| Weight (varies according to options & standards of the country)  Batteries Integrated charger Engine Power  Weight (varies according to options & standards of the country)  6435 kg 7435 kg  7435 kg  7435 kg  Ab / 2 x 24 V  Lombardini FOCS 702 water cooled  9.20 kW                                                                                                                                                                                                                                                                                                                                                                                                                                                                                                                                                                                                                                                                                                                                                                                                                                                                                                                                                                                                                                                                                                                                                                                                                                                                                                                                                                                                                                                                                                                                                                                                                                                                                                                                                                                                                                                       |    | Driving wheels                | `                                   |                                |  |  |  |
| (varies according to options & standards of the country)  Batteries Integrated charger  Engine Power  (varies according to options & standards of the country)  5435 Kg  7435 Kg                                                                                                                                                                                                                                                                                                                                                                                                                                                                                                                                                                                                                                                                                                                                                                                                                                                                                                                                                                                                                                                                                                                                                                                                                                                                                                                                                                                                                                                                                                                                                                                                                                                                                                                                                                                                                                                                                         |    | Steering/directional wheels   | 2 (fr                               | 2 (front)                      |  |  |  |
| Batteries 300 Ah / 2 x 24 V Integrated charger 45 Ah / 48 V Engine Lombardini FOCS 702 water cooled Power 9.20 kW                                                                                                                                                                                                                                                                                                                                                                                                                                                                                                                                                                                                                                                                                                                                                                                                                                                                                                                                                                                                                                                                                                                                                                                                                                                                                                                                                                                                                                                                                                                                                                                                                                                                                                                                                                                                                                                                                                                                                                                                              | 2  |                               | 6435 ka                             | 7435 ka                        |  |  |  |
| Integrated charger  Engine Power  45 Ah / 48 V Lombardini FOCS 702 water cooled 9.20 kW                                                                                                                                                                                                                                                                                                                                                                                                                                                                                                                                                                                                                                                                                                                                                                                                                                                                                                                                                                                                                                                                                                                                                                                                                                                                                                                                                                                                                                                                                                                                                                                                                                                                                                                                                                                                                                                                                                                                                                                                                                        |    |                               | ,                                   |                                |  |  |  |
| Engine Lombardini FOCS 702 water cooled Power 9.20 kW                                                                                                                                                                                                                                                                                                                                                                                                                                                                                                                                                                                                                                                                                                                                                                                                                                                                                                                                                                                                                                                                                                                                                                                                                                                                                                                                                                                                                                                                                                                                                                                                                                                                                                                                                                                                                                                                                                                                                                                                                                                                          | 3  |                               |                                     |                                |  |  |  |
| Power 9.20 kW                                                                                                                                                                                                                                                                                                                                                                                                                                                                                                                                                                                                                                                                                                                                                                                                                                                                                                                                                                                                                                                                                                                                                                                                                                                                                                                                                                                                                                                                                                                                                                                                                                                                                                                                                                                                                                                                                                                                                                                                                                                                                                                  |    | Integrated charger            | 45 Ah                               | / 48 V                         |  |  |  |
| Fowei 9.20 kW                                                                                                                                                                                                                                                                                                                                                                                                                                                                                                                                                                                                                                                                                                                                                                                                                                                                                                                                                                                                                                                                                                                                                                                                                                                                                                                                                                                                                                                                                                                                                                                                                                                                                                                                                                                                                                                                                                                                                                                                                                                                                                                  |    | Engine                        |                                     | nbardini FOCS 702 water cooled |  |  |  |
| <b>Generator</b> 5.70 kW / 48 V - 100 Amp / 2500 rpm                                                                                                                                                                                                                                                                                                                                                                                                                                                                                                                                                                                                                                                                                                                                                                                                                                                                                                                                                                                                                                                                                                                                                                                                                                                                                                                                                                                                                                                                                                                                                                                                                                                                                                                                                                                                                                                                                                                                                                                                                                                                           |    | Power                         | <b>ver</b> 9.20 kW                  |                                |  |  |  |
|                                                                                                                                                                                                                                                                                                                                                                                                                                                                                                                                                                                                                                                                                                                                                                                                                                                                                                                                                                                                                                                                                                                                                                                                                                                                                                                                                                                                                                                                                                                                                                                                                                                                                                                                                                                                                                                                                                                                                                                                                                                                                                                                |    | Generator                     | 5.70 kW / 48 V - 100 Amp / 2500 rpm |                                |  |  |  |