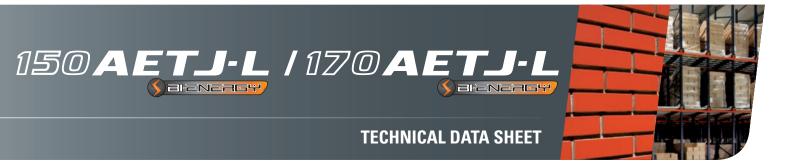

## 150AETJ-L / 170AETL ( BIENERGY)

|                                    | 150 AETJ-L | 170 AETJ-L    |  |  |
|------------------------------------|------------|---------------|--|--|
| Working height                     | 15.40 m    | 17 m          |  |  |
| Platform height                    | 13.40 m    | 15 m          |  |  |
| Articulation height                | 7.27 m     |               |  |  |
| Outreach                           | 7.81 m     | 9.43 m        |  |  |
| Jib tilting                        | +70°       | / -70°        |  |  |
| Basket rotation                    | 14         | 140°          |  |  |
| Turret rotation                    | 35         | 355°          |  |  |
| Capacity                           | 230 kg     |               |  |  |
| Number of persons (indoor/outdoor) | 2,         | /2            |  |  |
| Basket (width and length)          | 1.20 x     | 1.20 x 0.92 m |  |  |
| 1. Overall width                   | 1.9        | 0 m           |  |  |
| 2. Overall length                  | 6.10 m     | 6.97 m        |  |  |
| 3. Overall height                  | 2.1        | 0 m           |  |  |
| 4. Overall length when folded      | 4.53 m     | 5.25 m        |  |  |
| 5. Overall height when folded      | 2.1        | 3 m           |  |  |
| 6. Interior turning circle         | 1.97 m     |               |  |  |
| 7. Exterior turning circle         | 4.2        | 7 m           |  |  |
| 8. Exterior turning circle         | 4.8        | 5 m           |  |  |